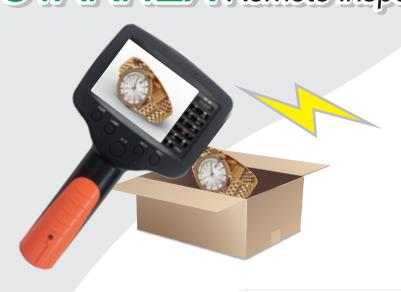

# Already on-site within seconds!

The World's first!
On-site inspection is possible without visiting the site
STARNEX Remote Inspection System with Video

 Customs Clearance Inspection

Inventory management

### Wireless communication

Transmit and receive a multi-media data via Wi-Fi network