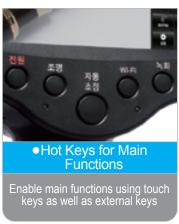

Touch Screen and Stylus

Perform various functions through convenient touch screen operation

Ergonomically designed easy-to-use function keys