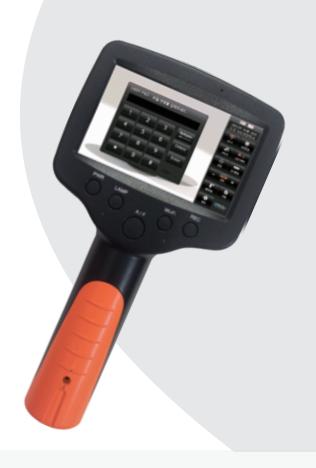

# Already on-site within seconds!

The World's first!
On-site inspection is possible without visiting the site
STARNEX Remote Inspection System with Video

 Customs Clearance Inspection

Inventory management

Touch Screen and Stylus

Perform various functions through convenient touch screen operation

Ergonomically designed easy-to-use function keys