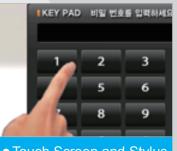

Touch Screen and Stylus

Perform various functions through convenient touch screen operation

Ergonomically designed easy-to-use function keys